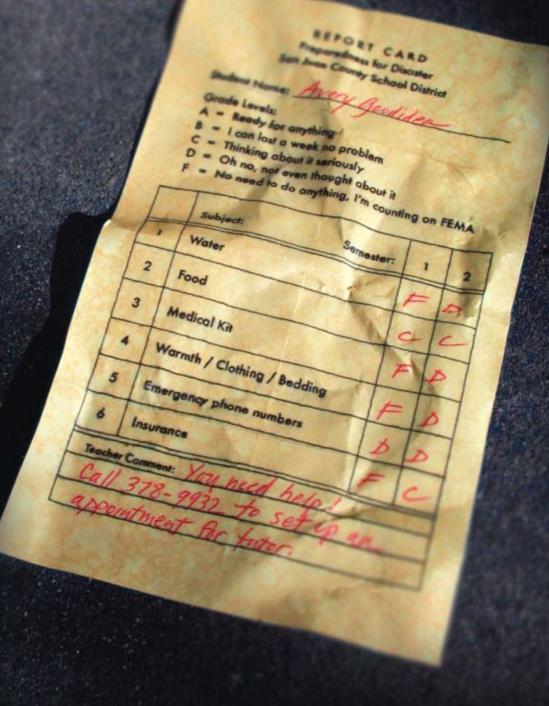

## Would you pass or fail?

SAN JUAN COUNTY/ TOWN OF FRIDAY HARBOR DEPARTMENT OF EMERGENCY MANAGEMENT

## Would you pass or fail?

Living on an island means we're on our own in the event of an earthquake or other disaster. Getting ready doesn't need to be difficult.

Begin now by taking some simple steps to ensure you can keep you and your family warm, fed, healthy, and hydrated. The islands need to be able to survive a week or more on their own.

If you, your family, your business, or your neighborhood need help preparing, visit our website or contact us directly: San Juan County/Friday Harbor Department of Emergency Management **360.378.9932** 